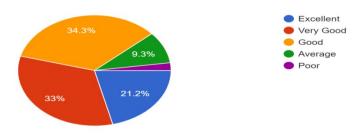

How do you rate the allocation of the credits to the courses? 312 responses

How do you rate the offering of the electives in terms of their relevance to the specialization streams?

312 responses

How do you rate the electives offered in relation to the Technological advancements? 312 responses