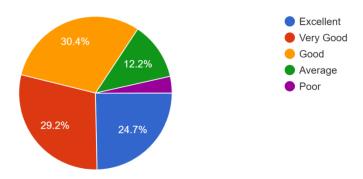

How do you rate the allocation of the credits to the courses? 312 responses

How do you rate the offering of the electives in terms of their relevance to the specialization streams?

312 responses

How do you rate the electives offered in relation to the Technological advancements? 312 responses