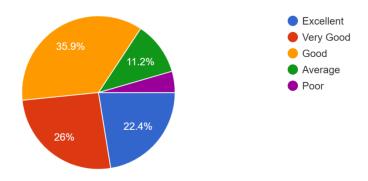

## STUDENT'S FEEDBACK ANALYSIS ACADEMIC YEAR- 2021-22

How do you rate the syllabus of the courses that you have studied in relation to the competencies expected out of the course?

312 responses

How do you rate the relevance of the units in Syllabus relevant to the course?  $^{\rm 312\,responses}$ 