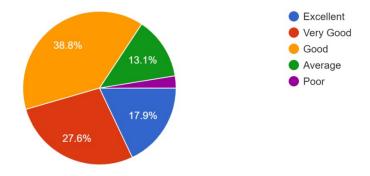

## STUDENT'S FEEDBACK ANALYSIS ACADEMIC YEAR- 2021-22

How do you rate the syllabus of the courses that you have studied in relation to the competencies expected out of the course?

312 responses

How do you rate the relevance of the units in Syllabus relevant to the course?  $^{\rm 312\,responses}$ 