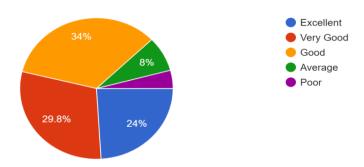

How do you rate the allocation of the credits to the courses? 312 responses

How do you rate the offering of the electives in terms of their relevance to the specialization streams?

312 responses

How do you rate the electives offered in relation to the Technological advancements? 312 responses