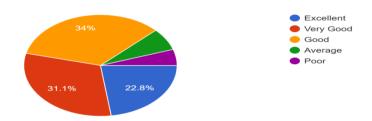

## STUDENT'S FEEDBACK ANALYSIS ACADEMIC YEAR- 2021-22

How do you rate the syllabus of the courses that you have studied in relation to the competencies expected out of the course?

312 responses

How do you rate the relevance of the units in Syllabus relevant to the course?  $^{\rm 312\,responses}$ 