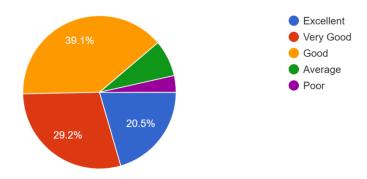

How do you rate the objectives stated for each of the course? 312 responses

The curriculum has a good combination of theory and practicals.

312 responses

The course provides the technical knowledge and skill required for a successful career. 312 responses