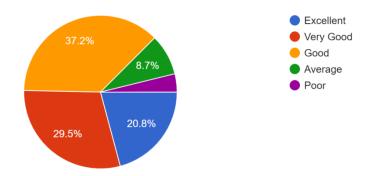

How do you rate the objectives stated for each of the course? 312 responses

The curriculum has a good combination of theory and practicals.

312 responses

The course provides the technical knowledge and skill required for a successful career. 312 responses