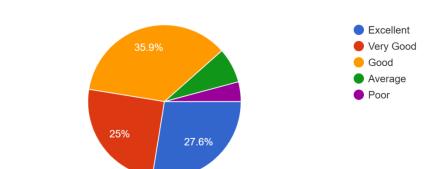

Rate the length of syllabus contents in terms of the load on the student 312 responses

Rate the courses in terms of extra learning or self learning considering the design of the courses 312 responses

How do you rate the evaluation scheme designed for each of the course? 312 responses