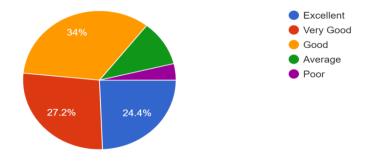

Rate the length of syllabus contents in terms of the load on the student 312 responses

Rate the courses in terms of extra learning or self learning considering the design of the courses 312 responses

How do you rate the evaluation scheme designed for each of the course? 312 responses