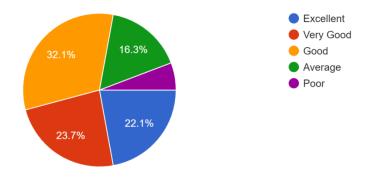

How do you rate the allocation of the credits to the courses? 312 responses

How do you rate the offering of the electives in terms of their relevance to the specialization streams?

312 responses

How do you rate the electives offered in relation to the Technological advancements? 312 responses