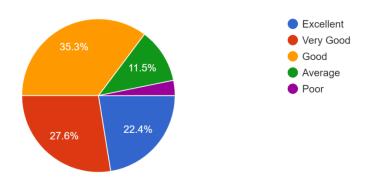

How do you rate the objectives stated for each of the course? 312 responses

The curriculum has a good combination of theory and practicals.

312 responses

The course provides the technical knowledge and skill required for a successful career. 312 responses