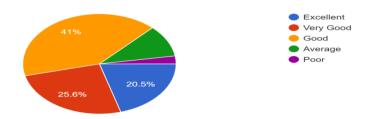

## STUDENT'S FEEDBACK ANALYSIS ACADEMIC YEAR- 2021-22

How do you rate the syllabus of the courses that you have studied in relation to the competencies expected out of the course?

312 responses

How do you rate the relevance of the units in Syllabus relevant to the course?  $^{\rm 312\,responses}$ 