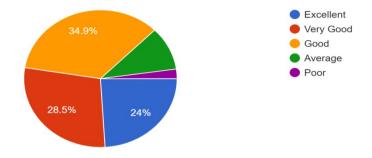

Rate the length of syllabus contents in terms of the load on the student 312 responses

Rate the courses in terms of extra learning or self learning considering the design of the courses 312 responses

How do you rate the evaluation scheme designed for each of the course? 312 responses