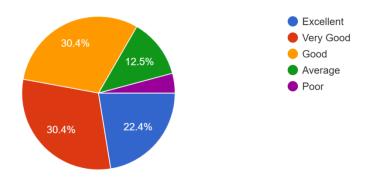

Rate the length of syllabus contents in terms of the load on the student 312 responses

Rate the courses in terms of extra learning or self learning considering the design of the courses 312 responses

How do you rate the evaluation scheme designed for each of the course? 312 responses